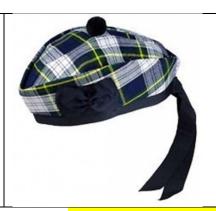

| RSI_3308        | Dark green 100% wool body Single piece<br>body construction Black silk lining and<br>trim Black silk 1 1/4 inch x 11 inch tail<br>ribbons Black silk badge backing rosette<br>Handmade 100% wool toori                                                                                                                                                                                |
|-----------------|---------------------------------------------------------------------------------------------------------------------------------------------------------------------------------------------------------------------------------------------------------------------------------------------------------------------------------------------------------------------------------------|
| RSI_3309        | Khaki 100% wool body Single piece body construction Black silk lining and trim Black silk 1 1/4 inch x 11 inch tail ribbons Black silk badge backing rosette Khaki handmade 100% wool toorie  * ***193rd Battalion, Nova Scotia Highlanders cap badge shown in picture is not included****                                                                                            |
| RSI_3310/<br>M  | Glengarry, Maroon 100% wool body Single piece body construction. Black silk lining and trim Black silk 1 1/4 inch x 11 inch tail ribbons. Black silk badge backing rosette Handmade 100% wool toorie.  *** Please note the "red flowers" shown in the photographs are optional feather hackles that are not included with the hats but are shown for visualization purposes only.**** |
| RSI_3311/R<br>S | Royal Stewart Glengarry Hat Fully lined<br>Cotton ribbon at the back Red pompom on<br>top.                                                                                                                                                                                                                                                                                            |

| RSI_3312/<br>INT | Irish National Tartan Glengarry Hat, Fully<br>lined Cotton ribbon at the back Red<br>pompom on top                                                                                                                                                                 |
|------------------|--------------------------------------------------------------------------------------------------------------------------------------------------------------------------------------------------------------------------------------------------------------------|
| RSI_3313/B<br>WT | This wool glengarry hat has a black tassle and a side bow for attaching badges or hackles, this design is perfect for pipe bands and for highland dress occasions  ***100% New Wool. Dry clean only. Available in sizes 56 - 62. Comes in Black Watch Tartan,.**** |
| RSI_3314/<br>HST | Honord of Scotland Glengarry Hat Fully<br>lined Cotton ribbon at the back Red<br>pompom on top                                                                                                                                                                     |
| RSI_3315/W<br>T  | Wallace Tartan Glengarry Hat Fully lined<br>Cotton ribbon at the back Red pompom on<br>top                                                                                                                                                                         |