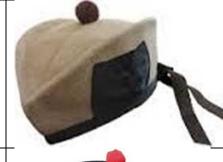

## Scottish Balmorals Hat

RSI\_3201

Balmorals Black 100% wool body single piece body construction black silky lining and trim black silk 1 1/4 inches x 11 inches tail ribbons black silky badge backing rosette red handmade 100% wool toorie.