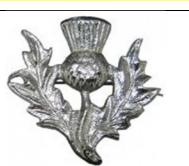

## Metal Cap Badges- Glengarry & Balmorals Cap

RSI\_3351

Thislte Cap Badge Chrome finish.

\*\*\*\*IT MEASURES1.5" (4CM) x1.5" (4CM) \*\*\*\*

RSI 3352

CHROME THISTLE CAP BADGE. IT IS A CHROME THISTLE.

\*\*\*IT MEASURES 2" (5CM) x 2" (5CM) \*\*\*

| RSI_3353 | 1000 |                                                                                                                                                                         |
|----------|------|-------------------------------------------------------------------------------------------------------------------------------------------------------------------------|
|          |      | Circular Mounted Chrome Lion<br>Glengarry/Balmoral Cap Badge.<br>***Measures 2" (5cm) x 2" (5cm) Pin at the<br>back to secure it onto your hat***                       |
| RSI_3354 |      | Brand New Chrome saint andrew Cap<br>Badge. Measures 2" (5cm) x 2" (5cm). Pin<br>at the back to secure it onto your hat.<br>Suitable to fit on a glengarry or balmoral. |
| RSI_3355 |      | New Circular Mounted Chrome Irish Harp<br>Glengarry/Balmoral Cap,<br>***Measures 2" (5cm) x 2" (5cm) Pin at the<br>back to secure it onto your hat***                   |
| RSI_3356 |      | New Circular Mounted Chrome Scottish<br>Stag Glengarry/Balmoral Cap Badge<br>***Measures 2" (5cm) x 2" (5cm) Pin at the<br>back to secure it onto your hat***           |
| RSI_3357 |      | Bagpipe Cap Badge Chrome                                                                                                                                                |