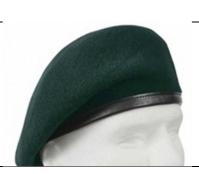

RSI\_3081/ RGB

U.S. ARMY SPECIAL FORCES RIFLE GREEN 297 WOOL BERET...

(Available in Sizes..... S, M, L, XL, XXL)

|                  | <br>,                                                                                     |
|------------------|-------------------------------------------------------------------------------------------|
| RSI_3082/<br>RGB | U.S. ARMY SPECIAL FORCES RIFLE BLACK 297 WOOL BERET (Available in Sizes S, M, L, XL, XXL) |
| RSI_3386         | U.S. ARMY SPECIAL FORCES RIFLE<br>MAROON 297 WOOL BERET                                   |
|                  | ( Available in Sizes S, M, L, XL, XXL)                                                    |
| RSI_3383/<br>MCB | This beret cap use in army for cadets made in 100% wool high quality brand new.           |
| RSI_3384/<br>MCB | This beret cap use in army for cadets made in 100% wool high quality brand new.           |