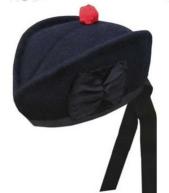

# Highland Headwear – Glengarry Cap

| Art No:  | Photo: | Description:                                                                                                                                                                                                                                                                                                   |
|----------|--------|----------------------------------------------------------------------------------------------------------------------------------------------------------------------------------------------------------------------------------------------------------------------------------------------------------------|
| RSI_3301 |        | Glengarry Plain Black 100% wool body Single piece body construction Black silk lining and trim Black silk 1 1/4 inch x 11 inch tail ribbons Black silk badge backing rosette Red Handmade 100% wool toorie  (Available in UK and USA Sizes ::: S, M, L, XL, XXL)                                               |
| RSI_3302 |        | Glengarry Black 100% wool body single piece body construction White/Red/Black 100% wool dicing band silky lining and trim black silk 1 1/4 inches x 11 inches tail ribbons black silky badge backing rosette red handmade 100% wool toorie  (Available in UK and USA Sizes::: S, M, L, XL,XXL)                 |
| RSI_3303 |        | This wool glengarry hat has a black tassle and a side bow for attaching badges or hackles, this design is perfect for pipe bands and for highland dress occasions (100% New Wool. Dry clean only.  Available in sizes 56 - 62.  Red & White Diced Glengarry with Pompom Wool Scottish Kilt Hat Highland Wear.) |