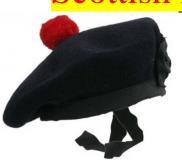

## Scottish Balmorals Hat

RSI\_3201

Balmorals Black 100% wool body single piece body construction black silky lining and trim black silk 1 1/4 inches x 11 inches tail ribbons black silky badge backing rosette red handmade 100% wool toorie.