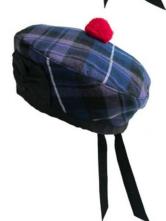

# Highland Headwear – Glengarry Cap

| Art No:  | Photo: | Description:                                                                                                                                                                                                                                                                                                   |
|----------|--------|----------------------------------------------------------------------------------------------------------------------------------------------------------------------------------------------------------------------------------------------------------------------------------------------------------------|
| RSI_3301 |        | Glengarry Plain Black 100% wool body Single piece body construction Black silk lining and trim Black silk 1 1/4 inch x 11 inch tail ribbons Black silk badge backing rosette Red Handmade 100% wool toorie  (Available in UK and USA Sizes ::: S, M, L, XL, XXL)                                               |
| RSI_3302 |        | Glengarry Black 100% wool body single piece body construction White/Red/Black 100% wool dicing band silky lining and trim black silk 1 1/4 inches x 11 inches tail ribbons black silky badge backing rosette red handmade 100% wool toorie  (Available in UK and USA Sizes::: S, M, L, XL,XXL)                 |
| RSI_3303 |        | This wool glengarry hat has a black tassle and a side bow for attaching badges or hackles, this design is perfect for pipe bands and for highland dress occasions (100% New Wool. Dry clean only.  Available in sizes 56 - 62.  Red & White Diced Glengarry with Pompom Wool Scottish Kilt Hat Highland Wear.) |