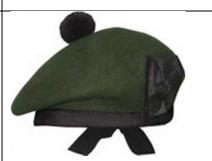

(Available in UK and USA

Sizes::::S,M,L,XL

RSI\_3201/ G

Dark Green 100% wool body. Single piece body construction. Black silk lining and trim. Black silk 1 1/4 inch x 11 inch tail ribbons. Black silk badge backing rosette. Hand made 100% wool pom pom.