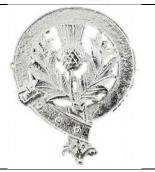

## Metal Cap Badges- Glengarry & Balmorals Cap

RSI\_3351

Thislte Cap Badge Chrome finish.

\*\*\*\*IT MEASURES1.5" (4CM) x1.5" (4CM) \*\*\*\*

RSI 3352

CHROME THISTLE CAP BADGE. IT IS A CHROME THISTLE.

\*\*\*IT MEASURES 2" (5CM) x 2" (5CM) \*\*\*

| RSI_3353 | 1000 |                                                                                                                                                                         |
|----------|------|-------------------------------------------------------------------------------------------------------------------------------------------------------------------------|
|          |      | Circular Mounted Chrome Lion<br>Glengarry/Balmoral Cap Badge.<br>***Measures 2" (5cm) x 2" (5cm) Pin at the<br>back to secure it onto your hat***                       |
| RSI_3354 |      | Brand New Chrome saint andrew Cap<br>Badge. Measures 2" (5cm) x 2" (5cm). Pin<br>at the back to secure it onto your hat.<br>Suitable to fit on a glengarry or balmoral. |
| RSI_3355 |      | New Circular Mounted Chrome Irish Harp<br>Glengarry/Balmoral Cap,<br>***Measures 2" (5cm) x 2" (5cm) Pin at the<br>back to secure it onto your hat***                   |
| RSI_3356 |      | New Circular Mounted Chrome Scottish<br>Stag Glengarry/Balmoral Cap Badge<br>***Measures 2" (5cm) x 2" (5cm) Pin at the<br>back to secure it onto your hat***           |
| RSI_3357 |      | Bagpipe Cap Badge Chrome                                                                                                                                                |