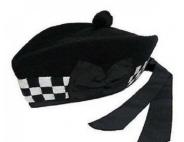

# Highland Headwear – Glengarry Cap

| Art No:  | Photo: | Description:                                                                                                                                                                                                                                                                                                   |
|----------|--------|----------------------------------------------------------------------------------------------------------------------------------------------------------------------------------------------------------------------------------------------------------------------------------------------------------------|
| RSI_3301 |        | Glengarry Plain Black 100% wool body Single piece body construction Black silk lining and trim Black silk 1 1/4 inch x 11 inch tail ribbons Black silk badge backing rosette Red Handmade 100% wool toorie  (Available in UK and USA Sizes ::: S, M, L, XL, XXL)                                               |
| RSI_3302 |        | Glengarry Black 100% wool body single piece body construction White/Red/Black 100% wool dicing band silky lining and trim black silk 1 1/4 inches x 11 inches tail ribbons black silky badge backing rosette red handmade 100% wool toorie  (Available in UK and USA Sizes::: S, M, L, XL,XXL)                 |
| RSI_3303 |        | This wool glengarry hat has a black tassle and a side bow for attaching badges or hackles, this design is perfect for pipe bands and for highland dress occasions (100% New Wool. Dry clean only.  Available in sizes 56 - 62.  Red & White Diced Glengarry with Pompom Wool Scottish Kilt Hat Highland Wear.) |