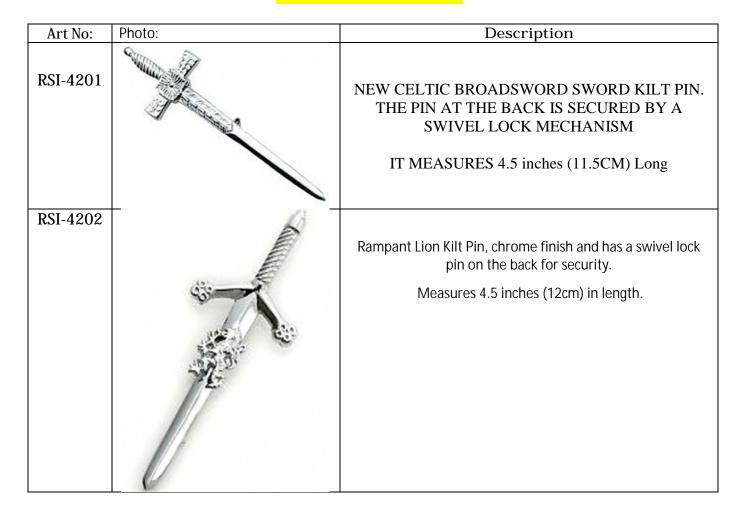

## Kilts Pins

| RSI-4203 | Saint Andrew Kilt Pin, chrome finish and has a swivel lock pin on the back for security.  Measures 4.5 inches (12cm) in length.                              |
|----------|--------------------------------------------------------------------------------------------------------------------------------------------------------------|
| RSI-4204 | Shamrock (Clover) kilt Pin Shamrock (Clover) kilt Pin, chrome finish. has a swivel lock pin on the back for security.  Measures 4.5 inches (12cm) in length. |
| RSI-4205 | Sword Kilt Pin, Chrome finish and has a swivel lock pin on the back for security                                                                             |
| RSI-4206 | Thistle Kilt Pin, chrome finish, and has a swivel lock pin on the back for security.  Measures 4.5 inches (12cm) in length.                                  |

| RSI_4212 | Rampant Lion Kilt Pin, chrome finish and has a swivel lock pin on the back for security.  Measures 4.5 inches (12cm) in length.                                    |
|----------|--------------------------------------------------------------------------------------------------------------------------------------------------------------------|
| RSI_4213 | New Deluxe Claymore Sword Thistle Head<br>Kilt Pin with Chrome Finish<br>Swivel Locks Pin Closure - So It Doesn't<br>Fall Off<br>Measures 3 inches (8cm) In Length |
| RSI_4214 | New Deluxe Scottish & Irish Celtic Head Kilt Pin with Chrome Finish.  Swivel Locks Pin Closure - So It Does not Fall Off .  Measures (9cm) In Length.              |
| RSI_4215 | New Deluxe Scottish Head Kilt Pin with Chrome<br>Finish.  Swivel Locks Pin Closure - So It Doesnot Fall Off .  Measures 3.5 inches (9cm) In Length.                |